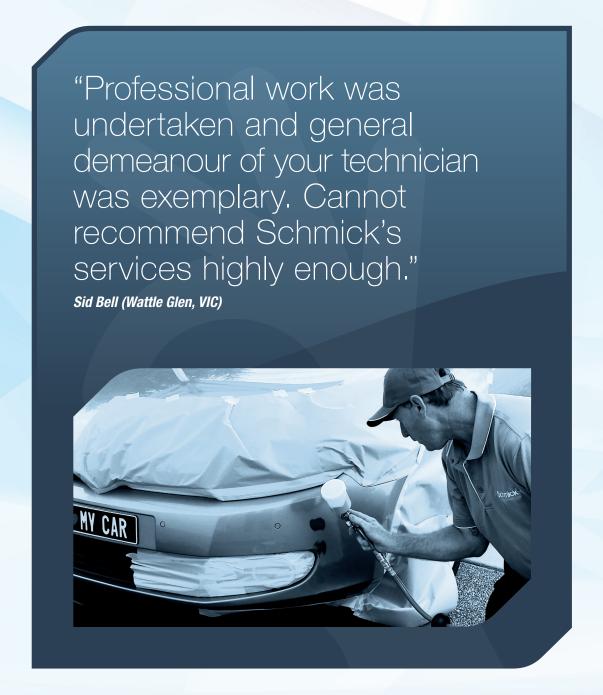

### Repairs Guide Overview\*

I'd just like to say thank you for a great job on the wheel you repaired yesterday.

Vittoria (Fairfield)

Schmick paint technicians are highly experienced and qualified spray painters; utilising leading edge SMART technology we professionally repair most minor damage to look like new again.\*

The following section displays the repair guide overview and samples of actual damage repaired for members.