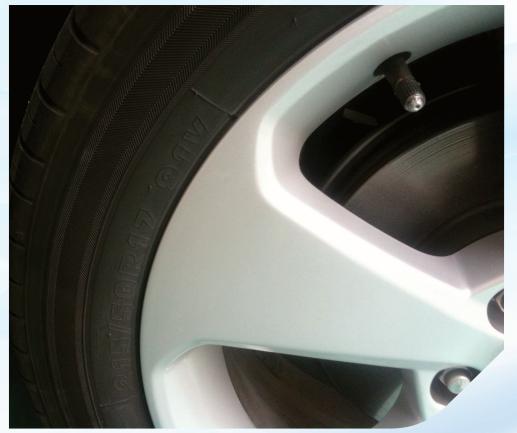

# Alloy wheel scrapes (painted finish wheels)

scuffs & scrapes on one alloy wheel - no size limit (optional, excludes chrome finished and high polished wheels)

BEFORE AFTER

### Alloy wheel scrapes (machine finish wheels)

scuffs & scrapes on one alloy wheel - no size limit (optional, may lose fine machine lines on outer wheel face)

BEFORE AFTER