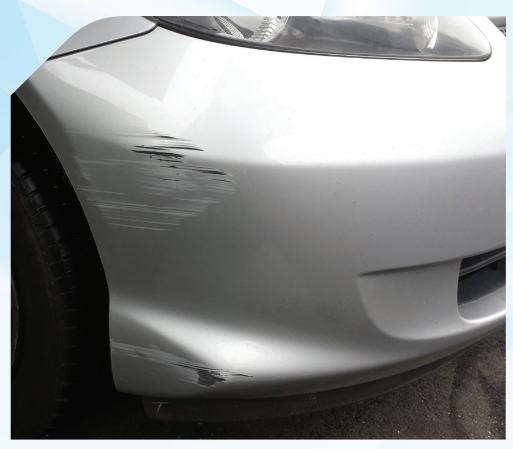

# Bumper bar scrapes and scratches

up to 500mm on all plastic bumper bars (excludes non painted textured plastic)

BEFORE AFTER