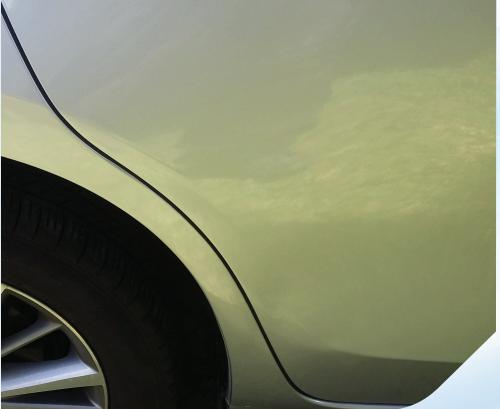

### Deep panel scratch or dent with paint damage

up to 60mm in length or diameter on all vertical panels excludes roof, bonnet and top of boot lid (horizontal panels)

**BEFORE AFTER** 

#### BEFORE