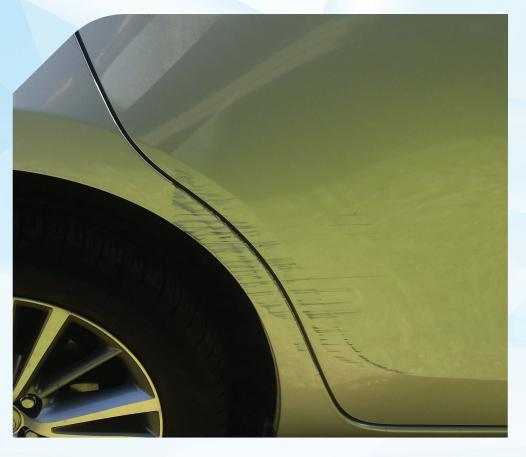

### Deep panel scratch or dent with paint damage

up to 60mm in length or diameter on all vertical panels excludes roof, bonnet and top of boot lid (horizontal panels)

**BEFORE AFTER** 

#### BEFORE