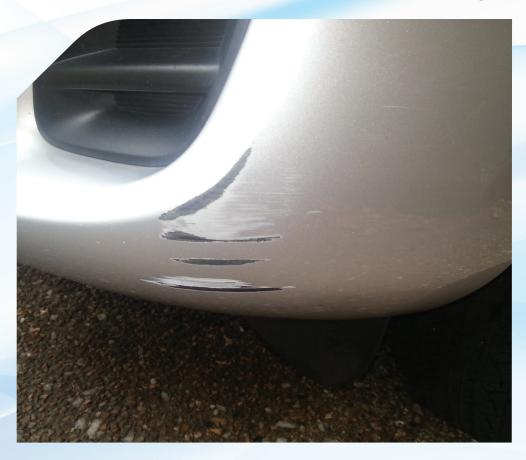

# Bumper bar scrapes and scratches

up to 500mm on all plastic bumper bars (excludes non painted textured plastic)

BEFORE AFTER