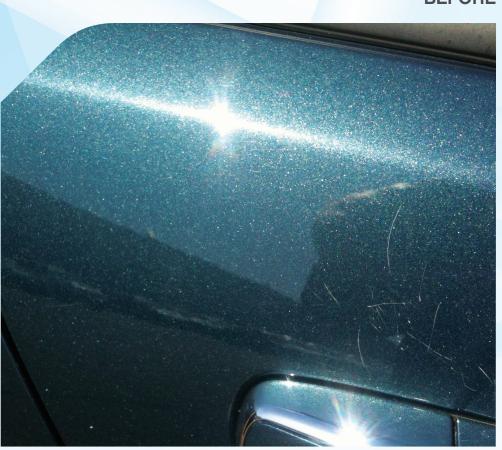

### Deep panel scratch or dent with paint damage

up to 60mm in length or diameter on all vertical panels excludes roof, bonnet and top of boot lid (horizontal panels)

**BEFORE AFTER** 