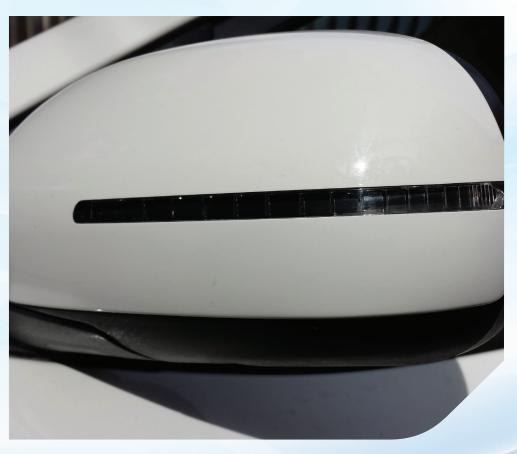

# Side mirror scrapes & scratches

**AFTER** 

covering one plastic painted mirror casing - no size limit

BEFORE