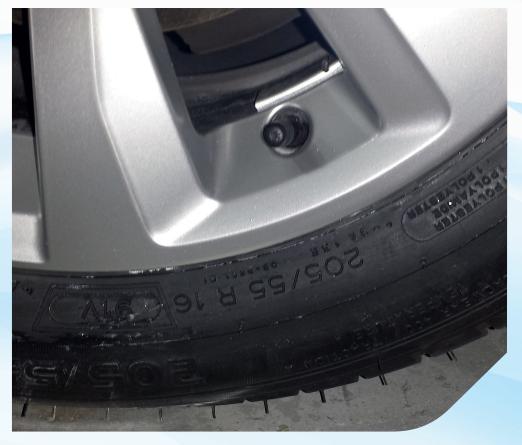

# Alloy wheel scrapes (painted finish wheels)

scuffs & scrapes on one alloy wheel - no size limit (optional, excludes chrome finished and high polished wheels)

BEFORE AFTER

### Alloy wheel scrapes (machine finish wheels)

scuffs & scrapes on one alloy wheel - no size limit (optional, may lose fine machine lines on outer wheel face)

BEFORE AFTER