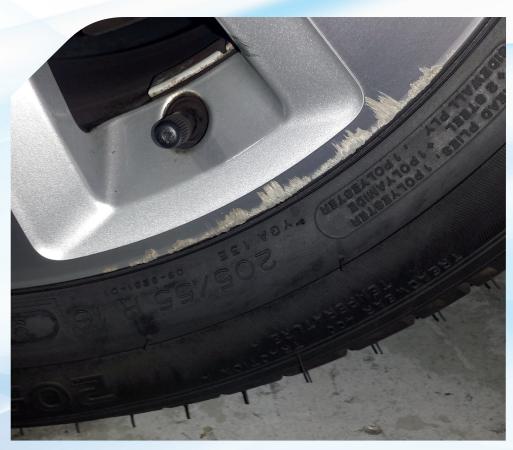

# Alloy wheel scrapes (painted finish wheels)

scuffs & scrapes on one alloy wheel - no size limit (optional, excludes chrome finished and high polished wheels)

BEFORE AFTER

### Alloy wheel scrapes (machine finish wheels)

scuffs & scrapes on one alloy wheel - no size limit (optional, may lose fine machine lines on outer wheel face)

BEFORE AFTER