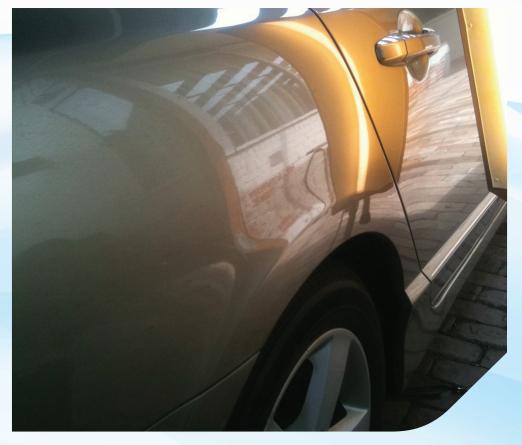

### Deep panel scratch or dent with paint damage

up to 60mm in length or diameter on all vertical panels excludes roof, bonnet and top of boot lid (horizontal panels)

**BEFORE AFTER** 