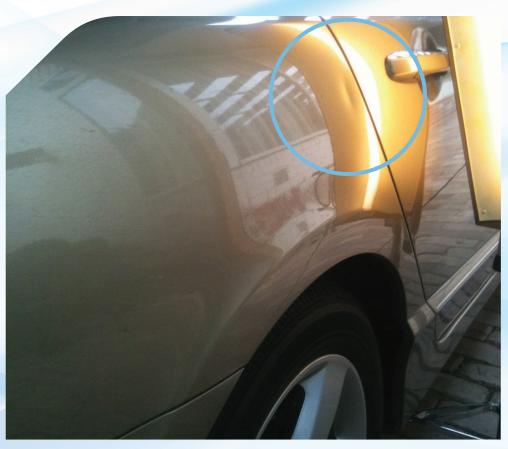

### Deep panel scratch or dent with paint damage

up to 60mm in length or diameter on all vertical panels excludes roof, bonnet and top of boot lid (horizontal panels)

**BEFORE AFTER** 

#### BEFORE