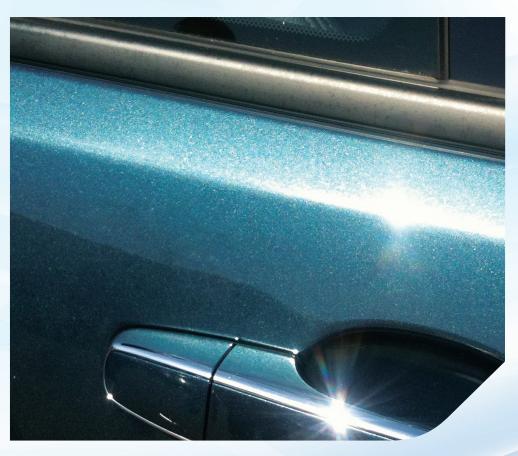

### Deep panel scratch or dent with paint damage

up to 60mm in length or diameter on all vertical panels excludes roof, bonnet and top of boot lid (horizontal panels)

**BEFORE AFTER** 