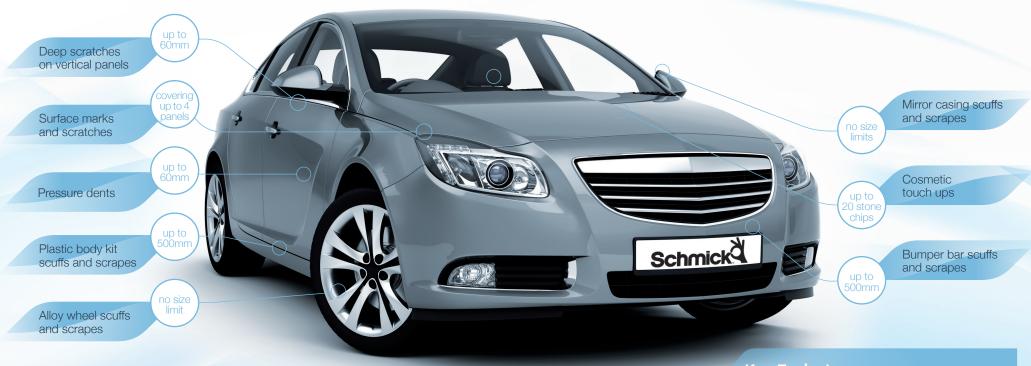

# Bumper bar scrapes and scratches

up to 500mm on all plastic bumper bars (excludes non painted textured plastic)

BEFORE AFTER

### Deep panel scratch or dent with paint damage

up to 60mm in length or diameter on all vertical panels excludes roof, bonnet and top of boot lid (horizontal panels)

**BEFORE AFTER** 

### Surface scratches and marks

**AFTER** 

covering up to 4 painted panels

### Pressure dents

up to 60mm in diameter on all flat metal panels

BEFORE

# Side mirror scrapes & scratches

**AFTER** 

covering one plastic painted mirror casing - no size limit

BEFORE

# Body kit scuffs & scrapes

up to 500mm on all painted plastic body kit components (optional)

BEFORE

# Alloy wheel scrapes (painted finish wheels)

scuffs & scrapes on one alloy wheel - no size limit (optional, excludes chrome finished and high polished wheels)

BEFORE AFTER

### Alloy wheel scrapes (machine finish wheels)

scuffs & scrapes on one alloy wheel - no size limit (optional, may lose fine machine lines on outer wheel face)

BEFORE AFTER