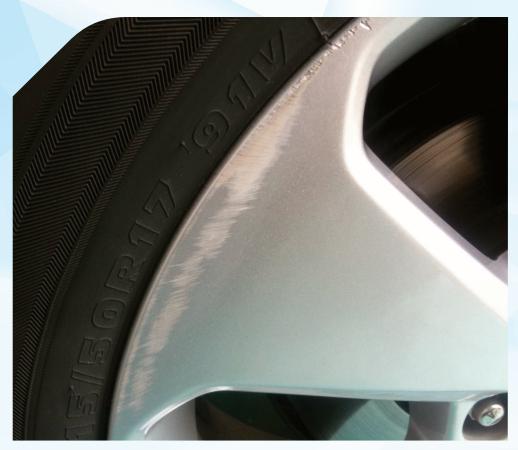

# Alloy wheel scrapes (painted finish wheels)

scuffs & scrapes on one alloy wheel - no size limit (optional, excludes chrome finished and high polished wheels)

BEFORE AFTER

### Alloy wheel scrapes (machine finish wheels)

scuffs & scrapes on one alloy wheel - no size limit (optional, may lose fine machine lines on outer wheel face)

BEFORE AFTER