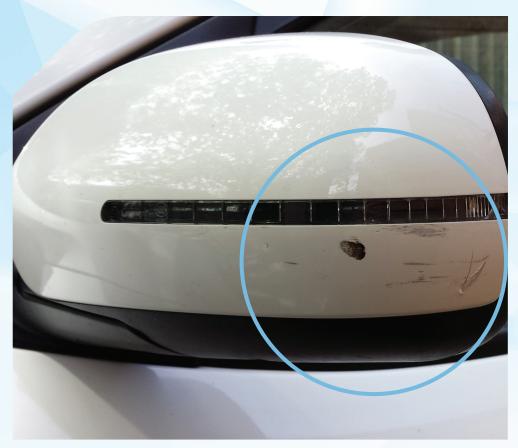

# Side mirror scrapes & scratches

**AFTER** 

covering one plastic painted mirror casing - no size limit

BEFORE