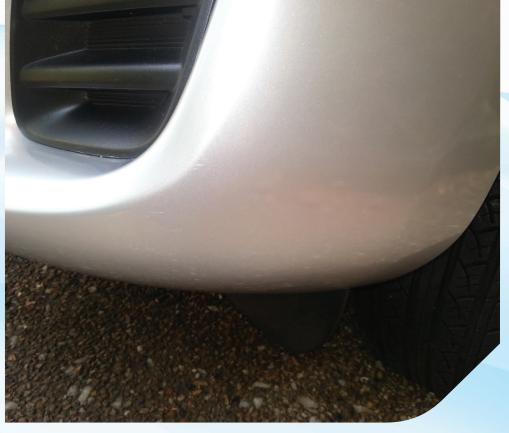

# Bumper bar scrapes and scratches

up to 500mm on all plastic bumper bars (excludes non painted textured plastic)

BEFORE AFTER