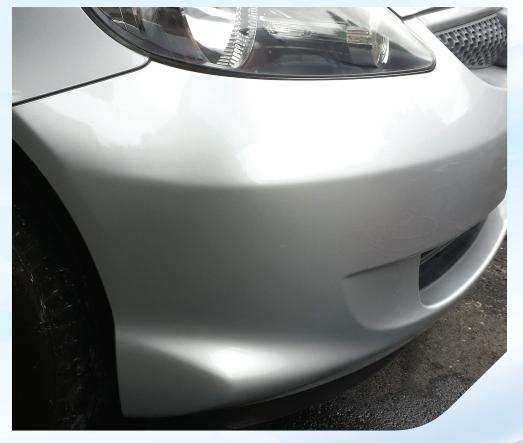

# Bumper bar scrapes and scratches

up to 500mm on all plastic bumper bars (excludes non painted textured plastic)

BEFORE AFTER